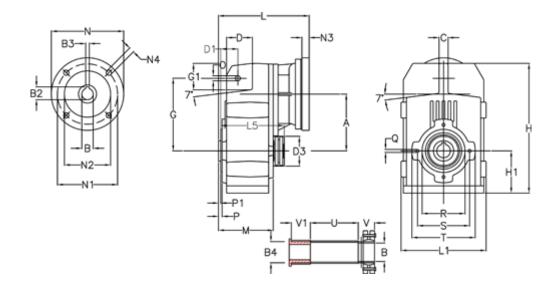

## **Measures**

| A = 128.75 | D1 = 43.5 | l5 = 197.5 | P1                                   | = 3.5    | V  |
|------------|-----------|------------|--------------------------------------|----------|----|
| B = 32     | d3 = 83   | M = 135.5  | Q                                    | = M10x14 | V1 |
| B1 = 11    | G = 162   | N = 140    | R                                    | = 110    |    |
| B2 = 12.8  | G1 = 58.0 | N1 = 115   | S                                    | = 130    |    |
| B3 = 4     | H = 290.5 | N2 = 95    | Т                                    | = 150    |    |
| B4 = 32    | H1 = 93.5 | N4 = M8x19 | Tightening torque Nm adapter bushing | g = 6.0  |    |
| C = 20     | L = 213.0 | O = 13     | Tightening torque Nm shrink disc     | = 7.0    |    |
| D = 57.0   | L1 = 188  | P = 6.0    | U                                    | = 120.5  |    |